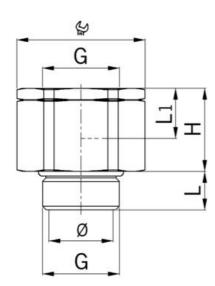

## **GENERAL DATA**

| Thread Size (G)          | M16                 |
|--------------------------|---------------------|
| IP class                 | IP 68               |
| DIMENSIONS               |                     |
| Thread pitch             | 1,5                 |
| Thread length            | 10 mm               |
| Height (H)               | 20 mm               |
| Spanner width (AF)       | 24 mm               |
| Diameter                 | 11 mm               |
| Inner thread length (L1) | 12 mm               |
| MATERIALS                |                     |
| Material                 | Nickel-plated brass |
| sealing ring material    | NBR                 |

| Temperature range | -40°C +100°C |
|-------------------|--------------|
| APPROVALS         |              |
| Approvals         | EAC          |
| ADDITIONAL DATA   |              |
| Pack size         | 25           |
| Country of origin | СН           |
| Tariff code       | 74199949     |
| Weight            | 54,56 g      |